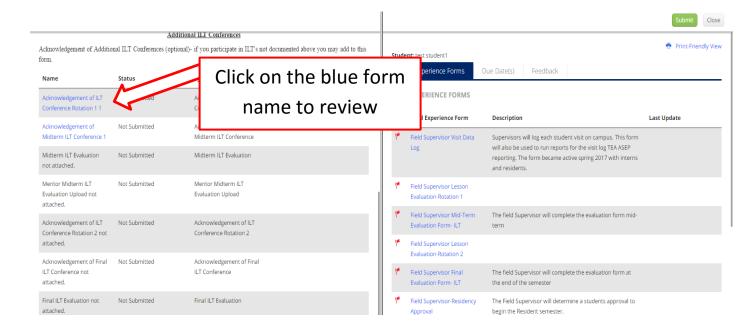

## Field Supervisor: How to Locate Students Work

Once you've completed steps 1-3 (above) to locate the student and review the binder please follow the steps below to locate the students work within in the binder. The students work is always located on the left-hand side of your screen.

1. Click on the tab located on the left-hand side.

2. Using the Scroll located in the center/divider scroll to the bottom of the form.

3. All forms located within the tab will be located at the bottom of the page. Once a student has completed one of the forms the form name will turn BLUE. If BLUE you can click on the blue form name to review the form completed by the student.