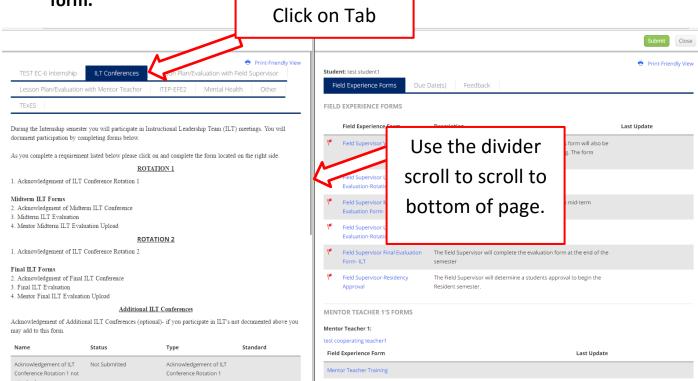

## Field Supervisor: How to Locate Students Work

Once you've completed steps 1-3 (above) to locate the student and review the binder please follow the steps below to locate the students work within in the binder. The students work is always located on the left-hand side of your screen.

1. Click on the tab located on the left-hand side.

2. Using the Scroll located in the center/divider scroll to the bottom of the form.

3. All forms located within the tab will be located at the bottom of the page. Once a student has completed one of the forms the form name will turn BLUE. If BLUE you can click on the blue form name to review the form completed by the student.